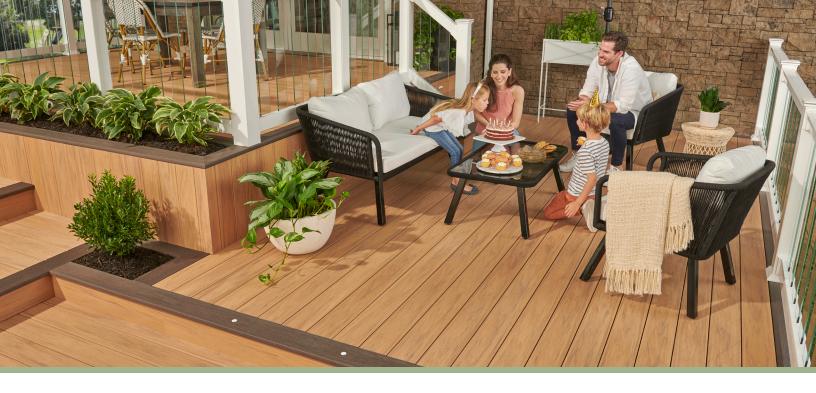

## **WOLF** SERENITY™ DECKING

- » Premium ASA COLORWATCH100® Technology provides industry-leading color retention
- » Moisture, mold and mildew resistance make it ideal for coastal applications
- » Authentic color and texture of real wood
- » Resists rotting, delaminating, splitting and cracking
- » Strong and durable, yet very lightweight
- » Easy to install using traditional and hidden fastening systems
- » Reversible 1" x 5-1/2" deck boards available in 12', 16' and 20' lengths as well as 1/2" x 11-3/4" x 12' rimboards
- » Available in square edge and grooved
- » ICC Code Compliant ESR-2824
- » Limited Lifetime Warranty
- » 50-Year Stain and Fade Warranty