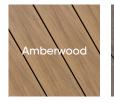

## **WOLF** SERENITY™ DECKING

- » Premium ASA COLORWATCH100® Technology provides industry-leading color retention
- » Moisture, mold and mildew resistance make it ideal for coastal applications
- » Authentic color and texture of real wood
- » Resists rotting, delaminating, splitting and cracking
- » Strong and durable, yet very lightweight
- » Easy to install using traditional and hidden fastening systems
- » Reversible 1" x 5-1/2" deck boards available in 12', 16' and 20' lengths as well as 1/2" x 11-3/4" x 12' rimboards
- » Available in square edge and grooved
- » ICC Code Compliant ESR-2824
- » Limited Lifetime Warranty
- » 50-Year Stain and Fade Warranty





Square Edge

Grooved

## TROPICAL HARDWOODS COLLECTION





















## SEASIDE COLLECTION