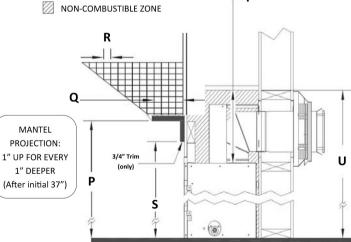

## Framing Opening

| Dimension | SP-34 |  |  |  |
|-----------|-------|--|--|--|
| м         | 4-1/2 |  |  |  |
| N         | 12    |  |  |  |
| 0         | 42    |  |  |  |

| Dimension |   |   |        |    |    |  |
|-----------|---|---|--------|----|----|--|
| Р         | Q | R | s      | т  | U  |  |
| 37        | 6 | 1 | 33-1/2 | 12 | 42 |  |