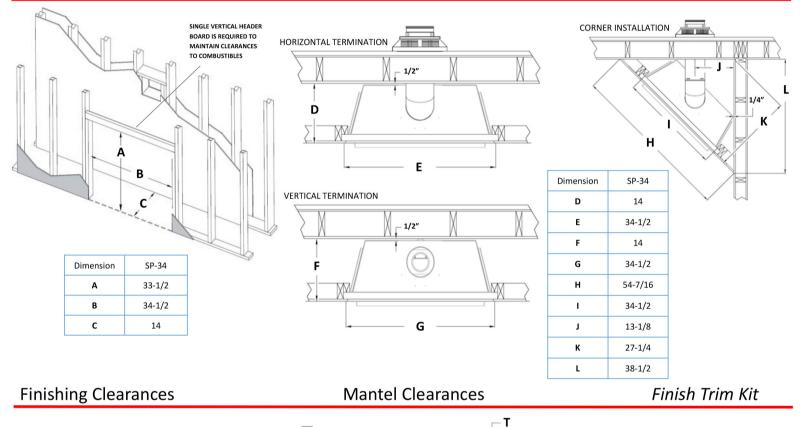

## SP-34 Direct Vent Fireplace

Please leave these reference guides at the installation location until the installation is finished. See owners manual for full installation and finishing instructions before making final decisions as information is subject to change.

| Madal     | Madal DTU |         | Height |         | Front Width |         | Back Width |         | Depth  |                 |
|-----------|-----------|---------|--------|---------|-------------|---------|------------|---------|--------|-----------------|
| Model BTU | Actual    | Framing | Actual | Framing | Actual      | Framing | Actual     | Framing | Area   |                 |
| SP-34     | 20,500    | 30-7/8  | 33-1/2 | 34      | 34-1/2      | 27      | 34-1/2     | 14      | 14-1/2 | 27-1/4 x 19-3/4 |

## Framing Opening

| Dimension | SP-34 |  |  |  |
|-----------|-------|--|--|--|
| м         | 4-1/2 |  |  |  |
| N         | 12    |  |  |  |
| 0         | 42    |  |  |  |

| Dimension |   |   |        |    |    |  |
|-----------|---|---|--------|----|----|--|
| Р         | Q | R | s      | т  | U  |  |
| 37        | 6 | 1 | 33-1/2 | 12 | 42 |  |

The trim kit allows for your finishing board and your tile/stone to finish up against, creating a shadowbox.