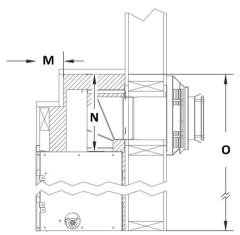

## Framing Opening

| Dimension | SP-34 |  |  |  |
|-----------|-------|--|--|--|
| м         | 4-1/2 |  |  |  |
| N         | 12    |  |  |  |
| 0         | 42    |  |  |  |

| Dimension |   |   |        |    |    |  |
|-----------|---|---|--------|----|----|--|
| Р         | Q | R | s      | т  | U  |  |
| 37        | 6 | 1 | 33-1/2 | 12 | 42 |  |