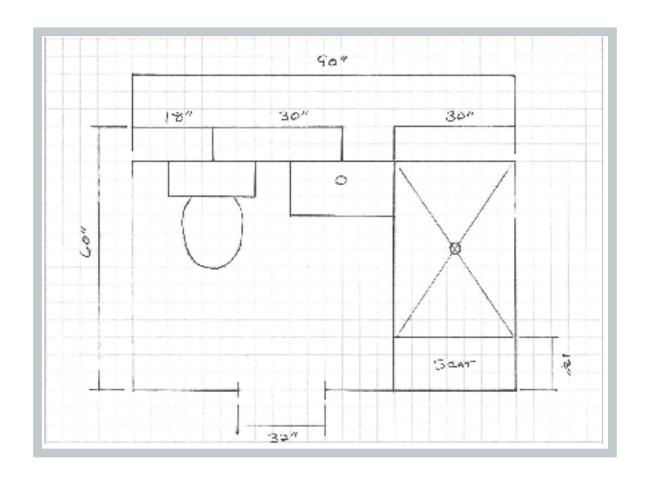

Follow the steps below and sketch your measurements on the next page. Bring this information with you to your design consultation at Von Tobel. STEP 1. Sketch your floor plan & take pictures ☐ Use the grid paper provided. Measurements should be entirely in inches. (A wall that is 4' long, should be marked as 48" long) ☐ Measure the full width of each wall from corner to corner. ☐ Take pictures of each wall to share with your designer. ☐ If you are installing a tub or shower, estimate 1/2" on each wall to account for the drywall. Final measurements stud to stud are usually required later in the project. STEP 2: Mark windows, doorways & other obstructions ☐ Measure the height and width of each door and window. Include the frame/moulding in your measurement.  $\square$  Mark other obstructions. like vents. STEP 3: Mark anything you're keeping If you're planning to keep any of your current features, measure and note the height, width and depth.

STEP 4: Mark plumbing lines

☐ Measure plumbing locations to the nearest wall.

☐ Indicate whether the sink drain goes into the floor or the wall.

## STEP 7: Double check!

Make sure that the measurements of the individual elements in your drawing add up to the total dimension of each wall.

One additional consideration: If you're not planning to replace your flooring, measure the footprint of your existing vanity so that your designer can ensure the same areas are covered with your new vanity.