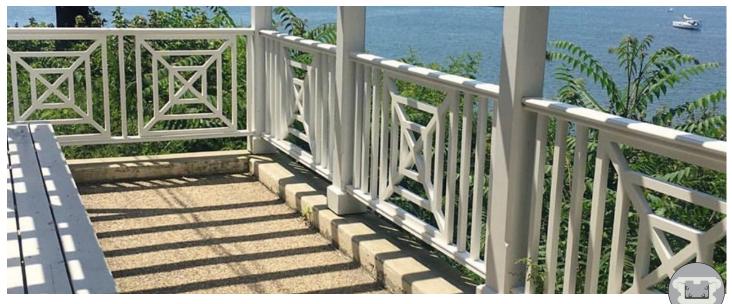

## PINNACLE RAIL<sup>™</sup>

Railing with a wide, flat top rail to place drinks, plates, or décor

- 100% white cellular PVC
- 3 <sup>1</sup>/<sub>2</sub>" flat top rail that's beverage friendly
- Screw-together rail system allows for custom baluster spacing & delivers a rigid fit
- Upgrades include decorative panel infills & gates

### STATEMENT RAIL<sup>™</sup>

An elegant, milled-wood-inspired railing

- 100% white cellular PVC
- 2<sup>3</sup>/<sub>4</sub>" flat top rail
- · Pre-routed design for fast, easy installation
- Racking Stair Section accommodates angles from 18° to 40° for stair applications
- Upgrades include ¾" black round aluminum balusters & gates