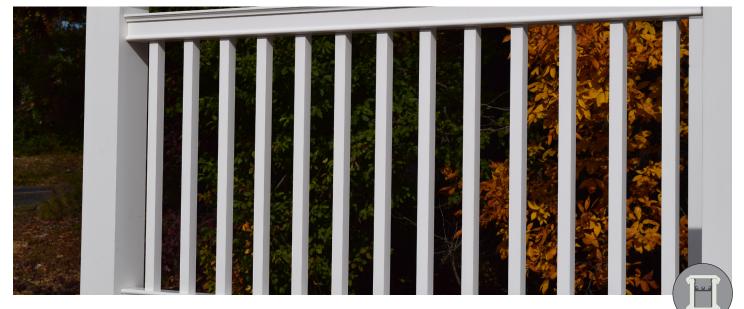

## PINNACLE RAIL<sup>™</sup>

Railing with a wide, flat top rail to place drinks, plates, or décor

- 100% white cellular PVC
- 3 <sup>1</sup>/<sub>2</sub>" flat top rail that's beverage friendly
- Screw-together rail system allows for custom baluster spacing & delivers a rigid fit
- Upgrades include decorative panel infills & gates

### STATEMENT RAIL<sup>™</sup>

An elegant, milled-wood-inspired railing

- 100% white cellular PVC
- 2<sup>3</sup>/<sub>4</sub>" flat top rail
- · Pre-routed design for fast, easy installation
- Racking Stair Section accommodates angles from 18° to 40° for stair applications
- Upgrades include ¾" black round aluminum balusters & gates