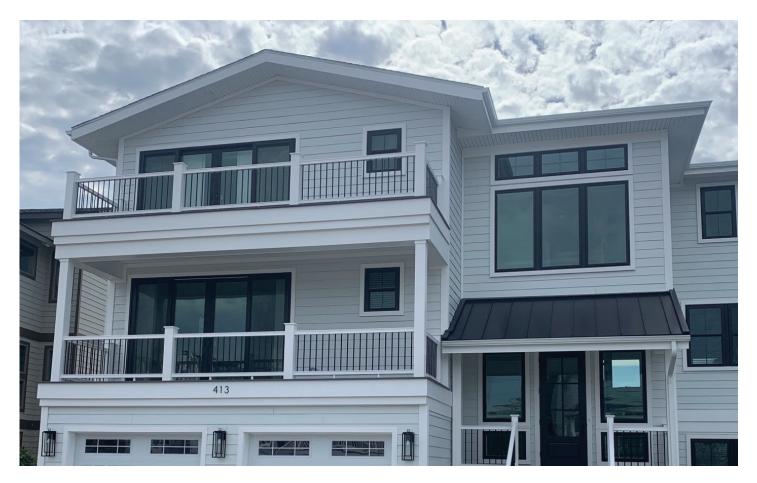

## PINNACLE RAIL<sup>™</sup>

Railing with a wide, flat top rail to place drinks, plates, or décor

- 100% white cellular PVC
- 3 <sup>1</sup>/<sub>2</sub>" flat top rail that's beverage friendly
- Screw-together rail system allows for custom baluster spacing & delivers a rigid fit
- Upgrades include decorative panel infills & gates

### STATEMENT RAIL<sup>™</sup>

An elegant, milled-wood-inspired railing

- 100% white cellular PVC
- 2<sup>3</sup>/<sub>4</sub>" flat top rail
- · Pre-routed design for fast, easy installation
- Racking Stair Section accommodates angles from 18° to 40° for stair applications
- Upgrades include ¾" black round aluminum balusters & gates