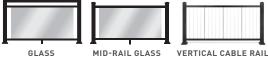

## IMPRESSION RAIL EXPRESS

Featuring three attractive top rail designs and three infill options, Impression Rail Express offers lots of design versatility. Plus, with its pre-assembled, panelized design, this railing is simple and straightforward to install.